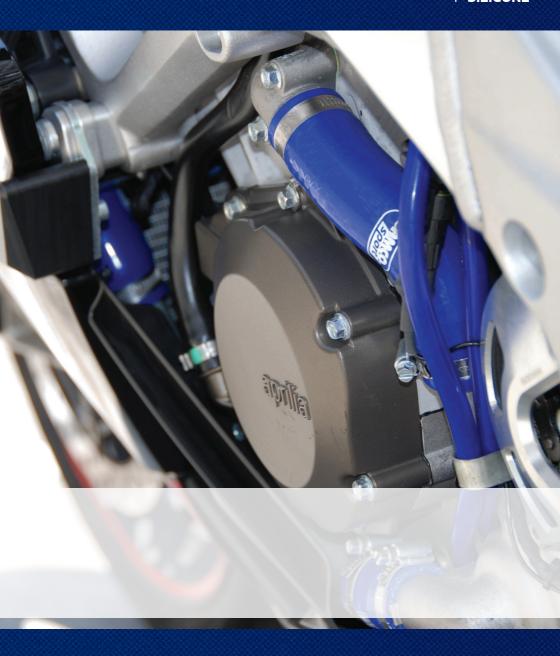

## On-Road Motorbike Kits

Replacing standard OEM hoses results in increased performance and a better looking bike. Multipart components are re-designed by SamcoSport to be replaced by single piece hose, minimising potential leak points and improving flow efficiency through the use of Samco® Zero Block Tooling. SamcoSport hoses weigh less than standard OEM hoses and are more durable, providing better debris & crash resistance.

Our motorbike kits are developed and tested with some of the biggest names in motorsport. This allows us to produce high quality products designed for the race teams, and offer them directly to you.