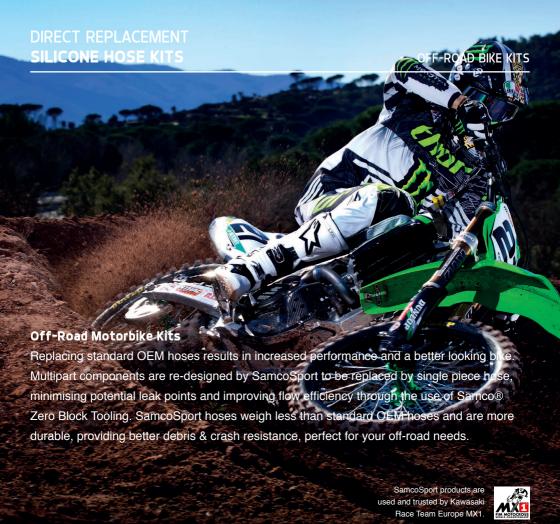

## On-Road Motorbike Kits

Replacing standard OEM hoses results in increased performance and a better looking bike. Multipart components are re-designed by SamcoSport to be replaced by single piece hose, minimising potential leak points and improving flow efficiency through the use of Samco® Zero Block Tooling. SamcoSport hoses weigh less than standard OEM hoses and are more durable, providing better debris & crash resistance.

Our motorbike kits are developed and tested with some of the biggest names in motorsport. This allows us to produce high quality products designed for the race teams, and offer them directly to you.