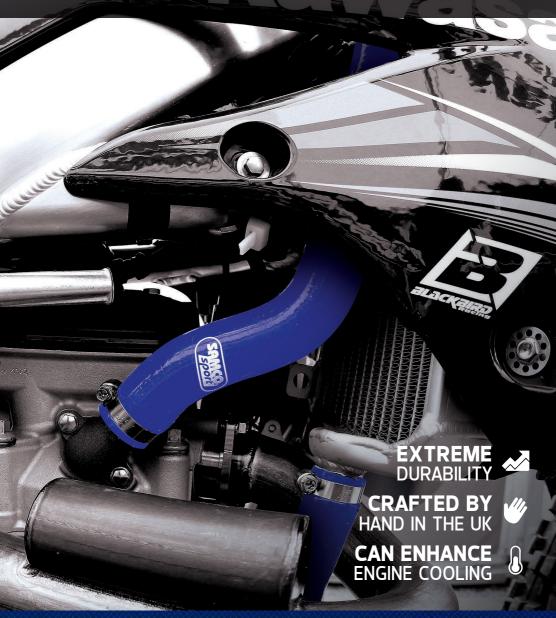

## Race & OEM Fit

SamcoSport not only perfectly replicate standard OEM hoses but also aim to improve on existing designs. Our Race Fit kits include a 'Y' section which deletes any plastic connectors offering improved flow and a more durable product. Re-designing the hose in this way also reduces weight significantly.

# **Race Fit Kit Option**

The SamcoSport Race Fit hose kits offer the complete package for the serious off roader. The kits include moulded 'Y' piece hoses allowing better flow rates compared to standard hoses and SamcoSport OEM Fit kits. This results in improved cooling and a reduction in weight. Again, backed up by a lifetime guarantee.

## On-Road Motorbike Kits

Replacing standard OEM hoses results in increased performance and a better looking bike. Multipart components are re-designed by SamcoSport to be replaced by single piece hose, minimising potential leak points and improving flow efficiency through the use of Samco® Zero Block Tooling. SamcoSport hoses weigh less than standard OEM hoses and are more durable, providing better debris & crash resistance.