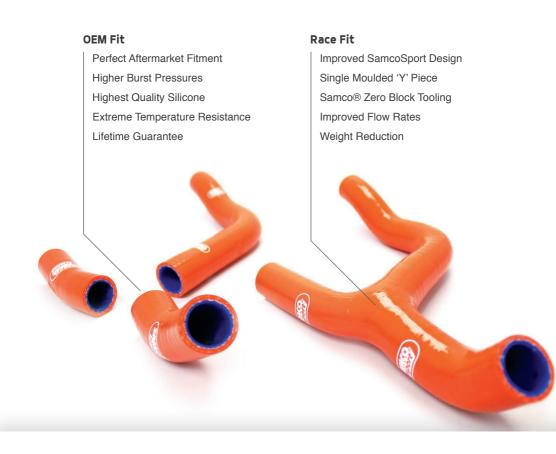

# OEM & RACE FIT KITS: THE DIFFERENCE

# **OEM Fit Kit Option**

SamcoSport's new OEM Fit range of kits offer extreme value, mirroring the fitment of standard hoses, whilst utilising the highest quality silicone rubber available. High burst pressures, extreme temperature resistance, lifetime guarantee and the coolest hoses on the market make the SamcoSport OEM Fit kits the perfect choice for all levels of rider.

# **Race Fit Kit Option**

The SamcoSport Race Fit hose kits offer the complete package for the serious off roader. The kits include moulded 'Y' piece hoses allowing better flow rates compared to standard hoses and SamcoSport OEM Fit kits. This results in improved cooling and a reduction in weight. Again, backed up by a lifetime guarantee.