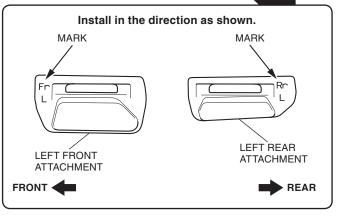

### NOTE:

- Although the illustration is of CRF1000D2, use the same procedures for other models.
- 1. Insert the rubber as shown.

#### <Left side>

2. Install the 5 mm socket bolt and collar as shown.

- 3. Install the right side rubber in the same manner as the left side.
- 4. Install the left front attachment and left rear attachment as shown.