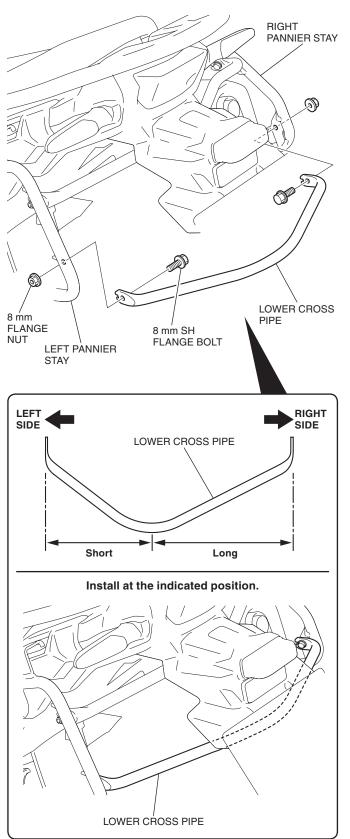

- 5. Install the left pannier stay as shown.
  - First engage at the rubber and then install at the two holes.

6. Install the right pannier stay in the same manner as the left side.

7. Install the tube as shown.

8. Loosely install the upper cross pipe as shown.

9. Loosely install the lower cross pipe as shown.

- 10. Loosely install the Left stay as shown.
  - Repeat on the right side.

- 11. Tighten all loosely installed hardware to the specification.
- 12. Refer to the Genuine Accessory user's Guide that comes together with the pannier case, and install the pannier case according to the instruction.