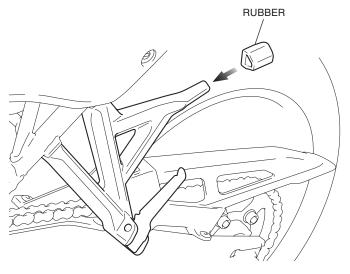

#### <Left side>

2. Install the 5 mm socket bolt and collar as shown.

- 3. Install the right side rubber in the same manner as the left side.
- 4. Install the left front attachment and left rear attachment as shown.