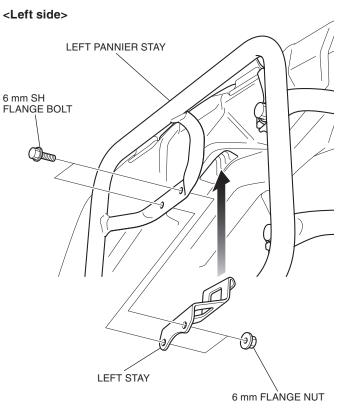

8. Loosely install the upper cross pipe as shown.

9. Loosely install the lower cross pipe as shown.

- 10. Loosely install the Left stay as shown.
  - Repeat on the right side.

- 11. Tighten all loosely installed hardware to the specification.
- 12. Refer to the Genuine Accessory user's Guide that comes together with the pannier case, and install the pannier case according to the instruction.