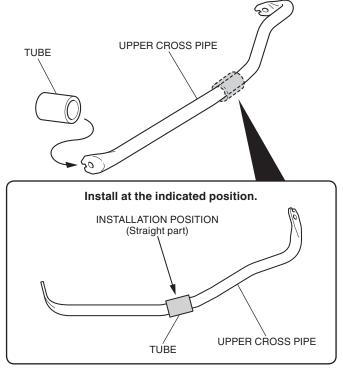

- 5. Install the left pannier stay as shown.
  - First engage at the rubber and then install at the two holes.

6. Install the right pannier stay in the same manner as the left side.

7. Install the tube as shown.

8. Loosely install the upper cross pipe as shown.

9. Loosely install the lower cross pipe as shown.

- 10. Loosely install the Left stay as shown.
  - Repeat on the right side.

- 11. Tighten all loosely installed hardware to the specification.
- 12. Refer to the Genuine Accessory user's Guide that comes together with the pannier case, and install the pannier case according to the instruction.