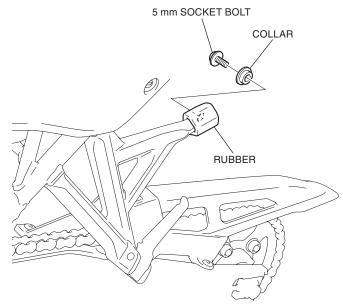

#### <Left side>

2. Install the 5 mm socket bolt and collar as shown.

- 3. Install the right side rubber in the same manner as the left side.
- 4. Install the left front attachment and left rear attachment as shown.

- 5. Install the left pannier stay as shown.
  - First engage at the rubber and then install at the two holes.

6. Install the right pannier stay in the same manner as the left side.

7. Install the tube as shown.