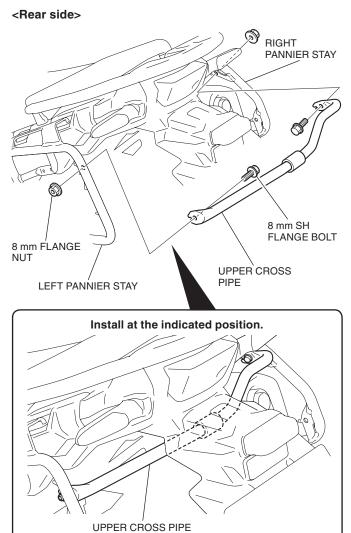

- 5. Install the left pannier stay as shown.
  - First engage at the rubber and then install at the two holes.

6. Install the right pannier stay in the same manner as the left side.

7. Install the tube as shown.

8. Loosely install the upper cross pipe as shown.

9. Loosely install the lower cross pipe as shown.

- 10. Loosely install the Left stay as shown.
  - Repeat on the right side.

- 11. Tighten all loosely installed hardware to the specification.
- 12. Refer to the Genuine Accessory user's Guide that comes together with the pannier case, and install the pannier case according to the instruction.