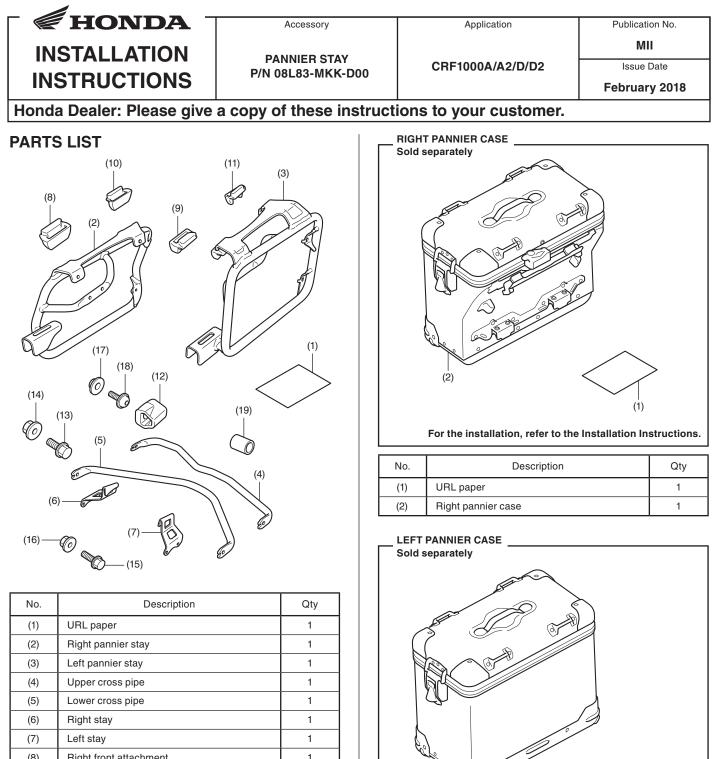

### NOTE:

- Although the illustration is of CRF1000D2, use the same procedures for other models.
- 1. Insert the rubber as shown.