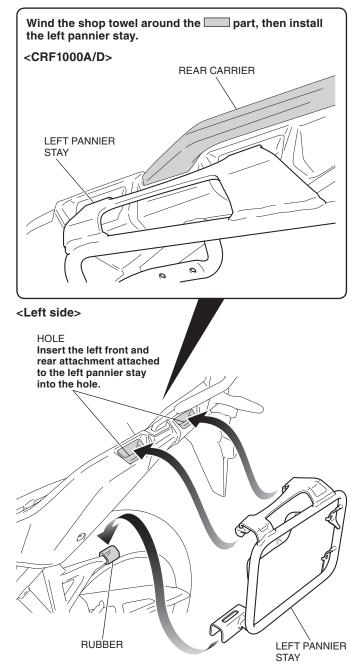

#### <Left side>

2. Install the 5 mm socket bolt and collar as shown.

- 3. Install the right side rubber in the same manner as the left side.
- 4. Install the left front attachment and left rear attachment as shown.

- 5. Install the left pannier stay as shown.
  - First engage at the rubber and then install at the two holes.

6. Install the right pannier stay in the same manner as the left side.

7. Install the tube as shown.